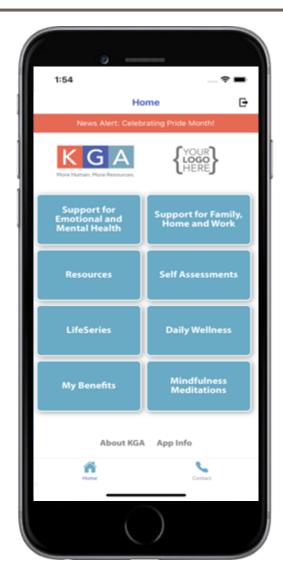

## Get the App

# Connecting with KGA just got easier!

Download KGA's free app, KGA Mobile, for immediate access to assistance

#### Download KGA Mobile